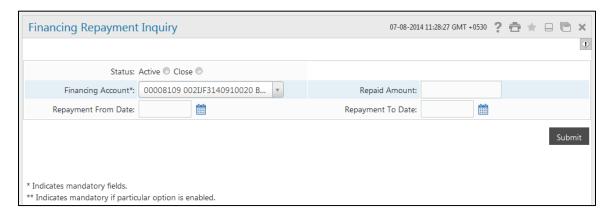

#### **Financing Repayment Inquiry**

#### **Field Description**

| Field Name             | Description                                                                                                                                                              |
|------------------------|--------------------------------------------------------------------------------------------------------------------------------------------------------------------------|
| Status                 | <ul> <li>[Mandatory, Radio Button]</li> <li>Select the Status of the loan, whether Active or Closed.</li> <li>The values are:</li> <li>Active</li> <li>Closed</li> </ul> |
| Financing<br>Account   | [Mandatory, Drop-Down] Select the Financing account for which the Repayment inquiry is to be done from the drop-down list.                                               |
| Repaid Amount          | [Optional, Numeric, 10]  Type the repaid amount for search criterion.                                                                                                    |
| Repayment From<br>Date | [Conditional, Pick List] Select the start date of the period for the search criterion.                                                                                   |
| Repayment To<br>Date   | [Conditional, Pick List] Select the end date of the period for the search criterion.                                                                                     |