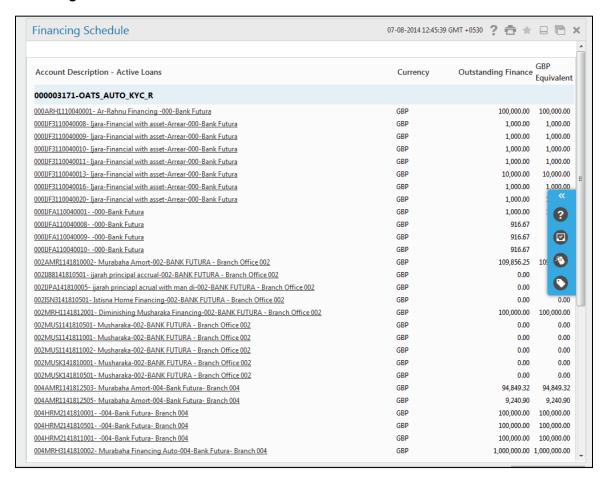

#### **Financing Schedule**

#### **Field Description**

| Column Name                   | Description                                                                                                           |
|-------------------------------|-----------------------------------------------------------------------------------------------------------------------|
| Customer ID                   | [Display] This column displays customer id's of the accounts & customer name                                          |
| Account Number                | [Display] This column displays the account number of the Islamic Finance.                                             |
| Currency                      | [Display] This column displays the currency of the Financing amount.                                                  |
| Outstanding<br>Finance Amount | [Display] This column displays the total amount financed.  Note: This field will be displayed for Active Finance only |

| Column Name                                                                      | Description                                                                                                                                                                                       |
|----------------------------------------------------------------------------------|---------------------------------------------------------------------------------------------------------------------------------------------------------------------------------------------------|
| Finance Amount                                                                   | [Display]                                                                                                                                                                                         |
|                                                                                  | This column displays sanctioned Finance Amount for an account.                                                                                                                                    |
|                                                                                  | Note: This field will be displayed for Closed Finance only.                                                                                                                                       |
| Equivalent                                                                       | [Display]                                                                                                                                                                                         |
| Balance                                                                          | This column displays current ledger balance in the Currency selected for calculating equivalent balance.                                                                                          |
| Total Financing<br>Account in<br>equivalent<br>currency                          | [Display] This field displays the total of all active and closed financing accounts in each of the Active & Closed for each customer in the Currency selected for calculating equivalent balance. |
| Grand Total of all<br>Islamic Financing<br>accounts in<br>equivalent<br>currency | [Display] This field displays grand total of all active and closed Islamic Financing in equivalent currency in each of the active & closed finances section.                                      |