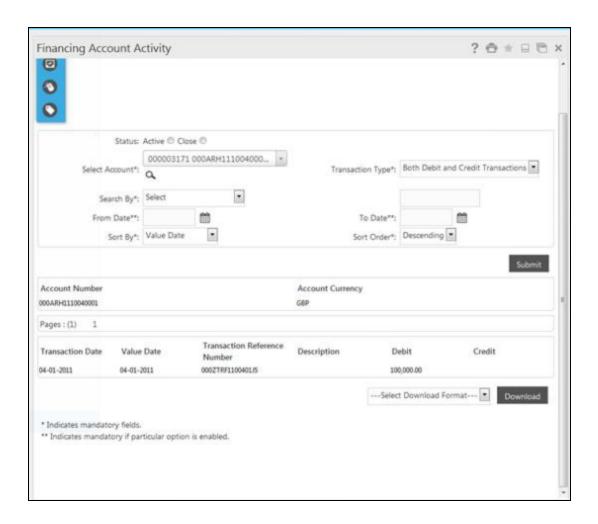

# 8. Financing Account Activity

This option allows you to view all the activity that has occurred in your account for a given period for active and closed loans. The option allows you to select a transaction type (debit, credit or both), a date range, and a sorting order. It allows you to view the outstanding balance in your Financing account.

The statement displays the transaction date, the value date and the amount of debit or credit depending on what you have selected. It also gives you an option of downloading the statement in Microsoft Excel format.