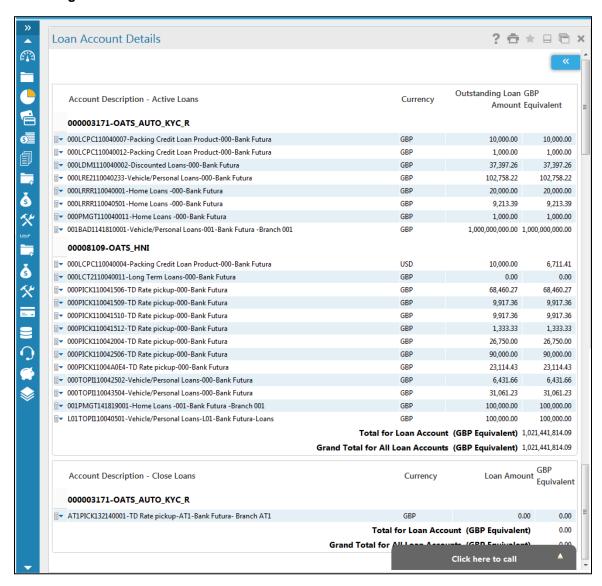

## 4. Financing Details

Using this option allows you to view the details of active and closed Islamic Finance accounts. You can view transactions such as Financing Repayment Inquiry, Financing Details, Financing Account Activity, and Financing Settlement from the Financing Details screen. You can view the details of individual financing account number by clicking the account number link.

#### Field description

| Field Name                                         | Description                                                                                                                                  |
|----------------------------------------------------|----------------------------------------------------------------------------------------------------------------------------------------------|
| Account<br>Description                             | [Display] This column displays the Finance Account number is predefined format (Account Number-Product Description-Branch Code-Branch Name). |
| Currency                                           | [Display] This column displays the base currency of the Financing account.                                                                   |
| Outstanding<br>Amount Financed                     | [Display] This field displays the total amount financed.                                                                                     |
| Base Currency<br>Equivalent                        | [Display] This field displays the total amount in base currency equivalent.                                                                  |
| Total Outstanding<br>Finance Amount                | [Display] This field displays total Outstanding Finance Amount for each customer                                                             |
| Grand Total for All<br>Islamic Finance<br>Accounts | [Display] This field displays total Outstanding Finance Amount for all Islamic Finance Accounts                                              |