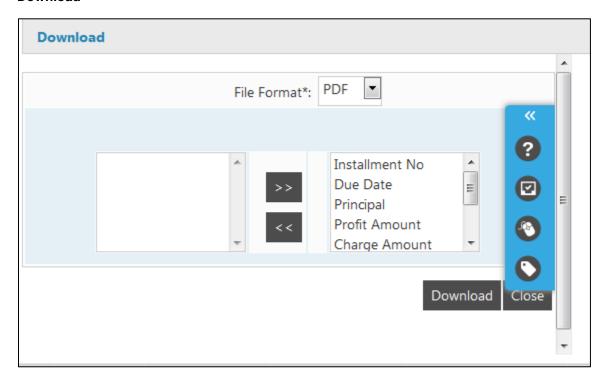

- 1. To download the complete financing schedule details, click the **Download** button. The system displays the Download dialog box.
- 2. Click **Customize Columns** to reorder the columns or select the columns that appear in the list.
- 3. Click **Print** to print the data.
- 4. Click the Word Wrap checkbox to apply word-wrap to the columns.

#### **Download**

#### **Field Description**

| Field Name  | Description                                                                                   |
|-------------|-----------------------------------------------------------------------------------------------|
| File Format | [Conditional, Drop-Down]                                                                      |
|             | Select the appropriate type of file format from the drop-down list. The options available are |
|             | <ul><li>PDF</li><li>XLS</li><li>HTML</li><li>RTF</li></ul>                                    |
| Included    | This box lists all the fields that will be included in the report.                            |
| Excluded    | This box lists all the fields that will be excluded from the report.                          |

- 5. Select the format from the **Select Download Format** drop-down list.
- 6. Select the columns that are to be excluded from the Included box and click the button. The **Excluded** box appears on the left-side of the dialog box.

- 7. Select the columns that are to be included from the **Excluded** box and click the button. The **Included** box appears on the right-side of the dialog box. All the fields are, by default, selected and included.
- 8. Click the **Download** button to download the file.
- 9. Click the **Open** button to open the file. OR