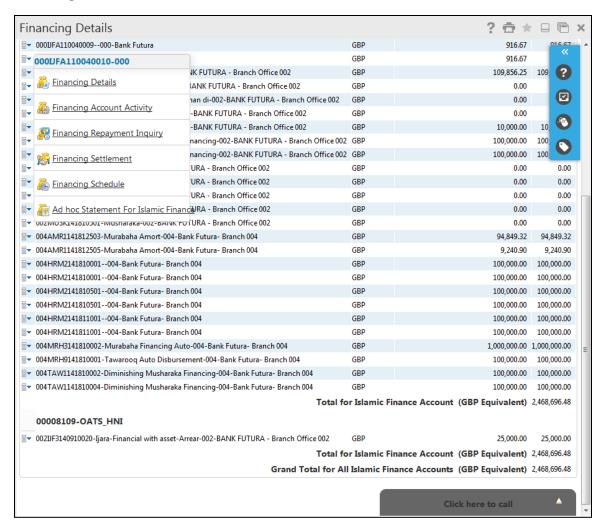

## 4. Financing Details

Using this option allows you to view the details of active and closed Islamic Finance accounts. You can view transactions such as Financing Repayment Inquiry, Financing Details, Financing Account Activity, and Financing Settlement from the Financing Details screen. You can view the details of individual financing account number by clicking the account number link.

#### Field description

| Field Name                                         | Description                                                                                                                                  |
|----------------------------------------------------|----------------------------------------------------------------------------------------------------------------------------------------------|
| Account<br>Description                             | [Display] This column displays the Finance Account number is predefined format (Account Number-Product Description-Branch Code-Branch Name). |
| Currency                                           | [Display] This column displays the base currency of the Financing account.                                                                   |
| Outstanding<br>Amount Financed                     | [Display] This field displays the total amount financed.                                                                                     |
| Base Currency<br>Equivalent                        | [Display] This field displays the total amount in base currency equivalent.                                                                  |
| Total Outstanding<br>Finance Amount                | [Display] This field displays total Outstanding Finance Amount for each customer                                                             |
| Grand Total for All<br>Islamic Finance<br>Accounts | [Display] This field displays total Outstanding Finance Amount for all Islamic Finance Accounts                                              |