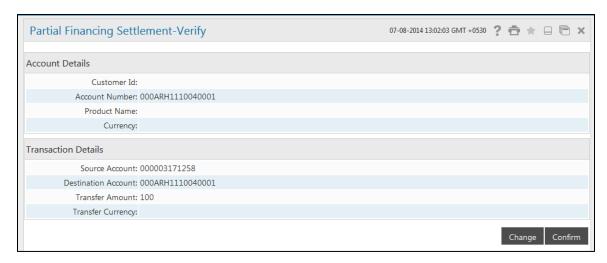

7. Click the **Submit** button. The system displays the **Partial Settlement - Verification** screen.

OR

Click the **Back** button to return to the previous screen.

### **Partial Settlement - Verify**

 Click the Confirm button. The system displays the Partial Settlement - Confirmation screen.

OR

Click the Change button to change any of the parameters of payment.