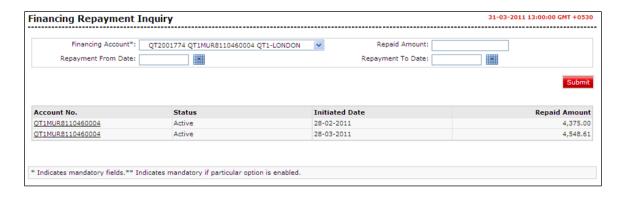

#### **Financing Repayment Inquiry**

#### **Field Description**

| Column Name    | Description                                                             |
|----------------|-------------------------------------------------------------------------|
| Account Number | [Display] This column displays the selected financing account numbers.  |
| Status         | [Display] This column displays the financing account status.            |
| Initiated Date | [Display] This column displays the financing repayment initiation date. |
| Repaid Amount  | [Display] This column displays the repaid financing amount.             |