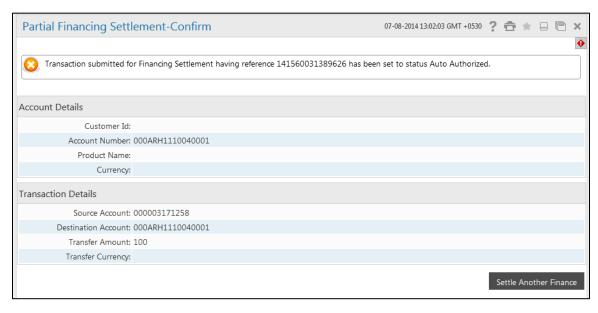

### **Partial Settlement - Verify**

 Click the Confirm button. The system displays the Partial Settlement - Confirmation screen.

OR

Click the Change button to change any of the parameters of payment.

#### **Partial Settlement - Confirm**

Click the Settle Another Finance button. The system returns you to the Financing details screen.