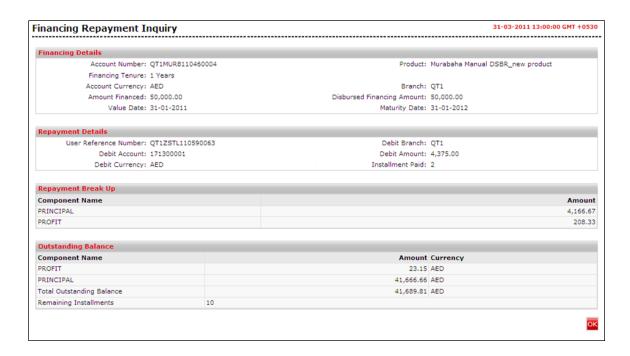

#### **Financing Repayment Inquiry**

#### **Field Description**

| Field Name              | Description                                                                                                                                                                 |
|-------------------------|-----------------------------------------------------------------------------------------------------------------------------------------------------------------------------|
| Account Details         |                                                                                                                                                                             |
| Customer Id             | [Display] This field displays the customer ID's mapped.                                                                                                                     |
| Account Number          | [Display] This field displays the Financing Account number.                                                                                                                 |
| Financing Tenure        | [Display] This field displays the tenure of the financing or duration for which the financing amount is sanctioned. The financing tenure will be shown in years and months. |
| Product Name            | [Display] This field displays the financing product name.                                                                                                                   |
| Facility/Line<br>Number | [Display] This field displays the Linkage Number of the collaterals linked to the loan                                                                                      |
| Associated with         | [Display] This field displays the Type of trade instrument/ bill with which this loan is associated with and its contract number                                            |
| Currency                | [Display] This field displays the base currency of the financing account.                                                                                                   |

| Field Name                                | Description                                                                                                                                                                                                                                                                                                                                   |
|-------------------------------------------|-----------------------------------------------------------------------------------------------------------------------------------------------------------------------------------------------------------------------------------------------------------------------------------------------------------------------------------------------|
| Status                                    | [Display] This field displays the status of loan. The values are: Active - Regular Active - Overdue                                                                                                                                                                                                                                           |
| Financing Details                         |                                                                                                                                                                                                                                                                                                                                               |
| Amount Financed                           | [Display] This field displays the sanctioned financing amount.                                                                                                                                                                                                                                                                                |
| Finance Amount<br>Disbursed               | [Display] This field displays the finance amount disbursed till date.                                                                                                                                                                                                                                                                         |
| Opening Date                              | [Display] This field displays the opening date of the financing account.                                                                                                                                                                                                                                                                      |
| Maturity Date                             | [Display] This field displays the maturity date of the financing account.                                                                                                                                                                                                                                                                     |
| Financing Issuing<br>Branch               | [Display] This field displays the bank branch in which financing was issued                                                                                                                                                                                                                                                                   |
| Customer Grace<br>Period and<br>Frequency | [Display] This field will display customer grace period and frequency This field will be available only for <b>Mudaraba</b> product.                                                                                                                                                                                                          |
| Supplier Grace<br>Period and<br>Frequency | [Display] This field will display supplier grace period and frequency This field will be available only for <b>Mudaraba</b> product.                                                                                                                                                                                                          |
| Linked Murabaha<br>Bill                   | [Display] This field displays the bill reference number associated with Murabaha finance contract.                                                                                                                                                                                                                                            |
| Bank Profit Share                         | [Display] This field displays the bank profit share (percentage) details i.e. It will specify the percentage of profit that the bank will get in case of a profitable return on the Mudaraba account.  This field will be available only for Mudaraba product.                                                                                |
| Customer Profit<br>Share                  | This field will be available only for <b>Mudaraba</b> product.  [Display]  This field displays the customer profit share (percentage) details i.e. It will specify the percentage of profit that the customer will get in case of a profitable return on the Mudaraba account  This field will be available only for <b>Mudaraba</b> product. |

| Field Name                        | Description                                                                                                                                                                  |
|-----------------------------------|------------------------------------------------------------------------------------------------------------------------------------------------------------------------------|
| Lease Type                        | [Display] This field displays the type of the lease. This field will be displayed when the selected account is opened under IJARAHA or TAWAROOQ product.                     |
| Lease Payment<br>Mode             | [Display] This field displays the type of payment mode opted This field will be displayed when the selected account is opened under IJARAHA or TAWAROOQ product.             |
| Bank's Share                      | [Display] This field displays the finance sharing ratio of the bank. This field will be available only for <b>Mudaraba</b> product.                                          |
| Customer's Share                  | [Display] This field displays the finance sharing ratio of the customer This field will be available only for <b>Mudaraba</b> product.                                       |
| Repayment Details                 |                                                                                                                                                                              |
| Profit Rate                       | [Display] This field displays the profit rate applicable to the financed account.                                                                                            |
| Finance<br>Repayment<br>Frequency | [Display] This field displays the repayment frequency of the financed amount.                                                                                                |
| Total Amount to<br>be Paid        | Display] This field displays total amount to be repaid by the customer towards the Finance on closure. This amount includes all the installments as well as charges, if any. |
| No of Installments                | [Display] This field displays the total number of installments paid till date.                                                                                               |
| Installments Paid                 | [Display] This field displays the total number of installments paid till date.                                                                                               |
| Remaining<br>Installments         | [Display] This field displays the number of installments remaining for payment of the loan account.                                                                          |
| Repayment Mode                    | [Display] This field displays financing repayment mode (ECS/ Cheque/Credit card).                                                                                            |

| Field Name                   | Description                                                                                                                                                                            |
|------------------------------|----------------------------------------------------------------------------------------------------------------------------------------------------------------------------------------|
| Total Amount to<br>be Repaid | [Display] This field displays total amount to be repaid by the customer towards the Finance on closure. This amount will include all the installments as well as charges, if any.      |
| Purpose of<br>Financing      | [Display] This field displays the purpose of financing the amount.                                                                                                                     |
| Staff Financing              | [Display] This field displays the amount that has been disbursed as part of staff financing. This field will be available for all Islamic products except the <b>Mudaraba</b> product. |

## **Advance Payment Details**

| Advance Payment                    | [Display] This field displays the amount paid in advance. This field will be available only for <b>Mudaraba</b> product.          |
|------------------------------------|-----------------------------------------------------------------------------------------------------------------------------------|
| Profit Rate For<br>Advance Payment | [Display] This field displays the profit rate for advance payment. This field will be available only for <b>Mudaraba</b> product. |

#### **Disbursement Details**

| Disbursed Amount | [Display] This field displays the amount of loan disbursed                    |
|------------------|-------------------------------------------------------------------------------|
| Disbursal Date   | [Display] This field displays the date of disbursal of loan                   |
| Disbursal Branch | [Display] This field displays the bank branch from which disbursal took place |

## **Details of Repayment**

| User Reference<br>Number | [Display] This field displays the reference number generated at the time of the repayment. |
|--------------------------|--------------------------------------------------------------------------------------------|
| Debit Account            | [Display] This field displays the account from which the financing repayment is completed. |

| Field Name          | Description                                                                                   |  |
|---------------------|-----------------------------------------------------------------------------------------------|--|
| Debit Currency      | [Display] This field displays the currency in which the financing repayment is completed.     |  |
| Debit Branch        | [Display] This field displays the branch of the debit account.                                |  |
| Debit Amount        | [Display] This field displays the amount of repayment                                         |  |
| Installment Paid    | [Display] This field displays the number of instalments paid for the financing account.       |  |
| Repayment Mode      | [Display] This field displays financing repayment mode (ECS/ Cheque/Credit card).             |  |
| Date of Payment     | [Display] This field displays the date of repayment.                                          |  |
| Repayment Breakup   |                                                                                               |  |
| Component Name      | [Display] This field displays the various components of the repayment instalment.             |  |
| Amount              | [Display] This field displays the amount of the repayment corresponding to the component.     |  |
| Outstanding Balance |                                                                                               |  |
| Component Name      | [Display] This field displays the components under which the financing amount is outstanding. |  |
| Amount              | [Display] This field displays the amount outstanding corresponding to the component.          |  |
| Currency            | [Display] This field displays the currency of the financing account                           |  |

This field displays the number of instalments remaining for payment of the financing account.

[Display]

Remaining

Instalments

| 4. | Click the <b>OK</b> button. The system displays the initial <b>Financing Repayment Inquiry</b> screen. |
|----|--------------------------------------------------------------------------------------------------------|
|    |                                                                                                        |
|    |                                                                                                        |
|    |                                                                                                        |
|    |                                                                                                        |
|    |                                                                                                        |
|    |                                                                                                        |
|    |                                                                                                        |
|    |                                                                                                        |
|    |                                                                                                        |
|    |                                                                                                        |
|    |                                                                                                        |
|    |                                                                                                        |
|    |                                                                                                        |
|    |                                                                                                        |
|    |                                                                                                        |
|    |                                                                                                        |
|    |                                                                                                        |
|    |                                                                                                        |
|    |                                                                                                        |
|    |                                                                                                        |