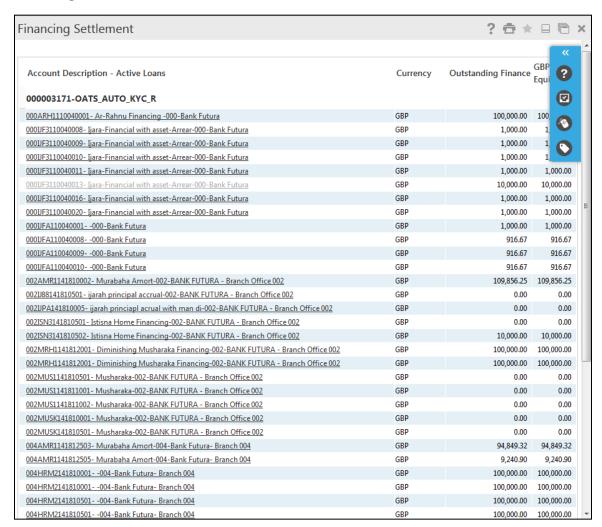

#### **Financing Settlement**

#### **Field Description**

| Column Name                | Description                                                               |
|----------------------------|---------------------------------------------------------------------------|
| Account description        | [Display] This column displays the account number of the Islamic Finance. |
| Currency                   | [Display] This column displays the currency of the Islamic Finance.       |
| Outstanding Loan<br>Amount | [Display] This column displays the total amount Financed.                 |

| Column Name                 | Description                                                                 |
|-----------------------------|-----------------------------------------------------------------------------|
| Base Currency<br>Equivalent | [Display]                                                                   |
|                             | This column displays the total amount Financed in Base Currency Equivalent. |

6. Click the link under the **Account Number** column, to view the settlement of a particular account. The system displays the **Financing Settlement** screen with the schedule detail.