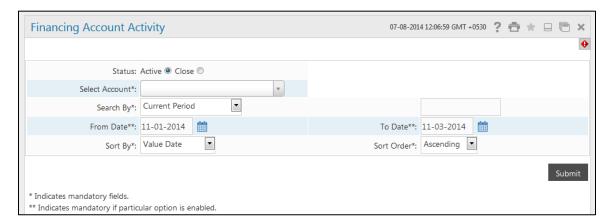

# 8. Financing Account Activity

This option allows you to view all the activity that has occurred in your account for a given period for active and closed loans. The option allows you to select a transaction type (debit, credit or both), a date range, and a sorting order. It allows you to view the outstanding balance in your Financing account.

# **Financing Account Activity**

| Field Name     | Description                                                                                           |
|----------------|-------------------------------------------------------------------------------------------------------|
| Status         | [Mandatory, Radio Button]                                                                             |
|                | Select the Status of the loan , whether Active or Closed                                              |
|                | The values are:                                                                                       |
|                | Active                                                                                                |
|                | • Closed                                                                                              |
| Select Account | [Mandatory, Drop-Down]                                                                                |
|                | Select the financing account for which you will view the activity/ statement from the drop-down list. |