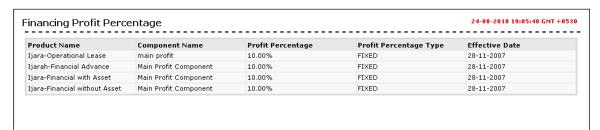

|
|                           | - QFX Format                                                                                                                                                           |

- 6. Select the format from the **Select Download Format** drop-down list.
- 7. Click the **Download** button to download the data.
- 8. Click the **Open** button to open the file. OR

Click the Save to download and save.

# 9. Financing Profit Percentage

This option allows you to view the different interest rates for financing.

# To view financing profit percentage:

1. Navigate through **Tools > Financing Profit Percentage Inquiry**. The system displays the Financing Profit Percentage Inquiry screen.

### **Financing Profit Rate Inquiry**



| Field Name             | Description                                                                            |
|------------------------|----------------------------------------------------------------------------------------|
| Product Name           | [Display] This field displays the name of the product.                                 |
| Component Name         | [Display] This field displays the name of the component.                               |
| Profit Percentage      | [Display] This field displays the profit percentage.                                   |
| Profit Percentage type | [Display] This field displays the type of the profit percentage.                       |
| Effective date         | [Display] This field displays the effective date for the profit rate to be