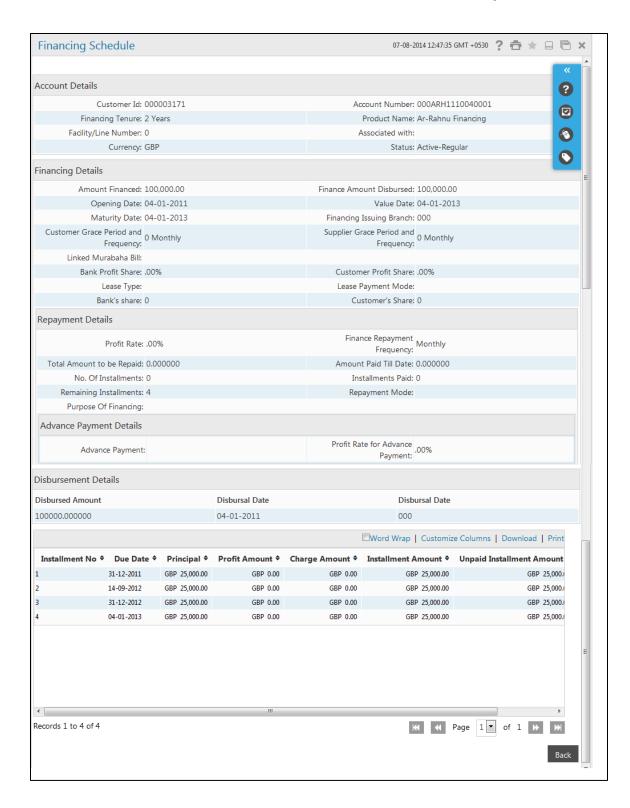

#### **Financing Schedule**

#### **Field Description**

Field Name Description

**Account Details** 

Customer Id [Display]

This field displays the customer ID's mapped.

Account Number [Display]

This field displays the Financing Account number.

Financing Tenure [Display]

This field displays the tenure of the financing or duration for which the financing amount is sanctioned. The financing tenure will be

shown in years and months.

Product Name [Display]

This field displays the financing product name.

Facility/Line Number

[Display]

This field displays the Linkage Number of the collaterals linked to

the loan

Associated with [Display]

This field displays the Type of trade instrument/ bill with which this

loan is associated with and its contract number

**Currency** [Display]

This field displays the base currency of the financing account.

Status [Display]

This field displays the status of loan. The values are:

Active - Regular Active - Overdue

**Financing Details** 

Amount Financed [Display]

This field displays the sanctioned financing amount.

Finance Amount Disbursed

[Display]

This field displays the finance amount disbursed till date.

Opening Date [Display]

This field displays the opening date of the financing account.

Maturity Date [Display]

This field displays the maturity date of the financing account.

| Field Name                                | Description                                                                                                                                                                                                                                                                 |
|-------------------------------------------|-----------------------------------------------------------------------------------------------------------------------------------------------------------------------------------------------------------------------------------------------------------------------------|
| Financing Issuing<br>Branch               | [Display] This field displays the bank branch in which financing was issued                                                                                                                                                                                                 |
| Customer Grace<br>Period and<br>Frequency | [Display] This field will display customer grace period and frequency This field will be available only for <b>Mudaraba</b> product.                                                                                                                                        |
| Supplier Grace<br>Period and<br>Frequency | [Display] This field will display supplier grace period and frequency This field will be available only for <b>Mudaraba</b> product.                                                                                                                                        |
| Linked Murabaha<br>Bill                   | [Display] This field displays the bill reference number associated with Murabaha finance contract.                                                                                                                                                                          |
| Bank Profit Share                         | [Display] This field displays the bank profit share (percentage) details i.e. It will specify the percentage of profit that the bank will get in case of a profitable return on the Mudaraba account. This field will be available only for <b>Mudaraba</b> product.        |
| Customer Profit<br>Share                  | [Display] This field displays the customer profit share (percentage) details i.e. It will specify the percentage of profit that the customer will get in case of a profitable return on the Mudaraba account This field will be available only for <b>Mudaraba</b> product. |
| Lease Type                                | [Display] This field displays the type of the lease. This field will be displayed when the selected account is opened under IJARAHA or TAWAROOQ product.                                                                                                                    |
| Lease Payment<br>Mode                     | [Display] This field displays the type of payment mode opted This field will be displayed when the selected account is opened under IJARAHA or TAWAROOQ product.                                                                                                            |
| Bank's Share                              | [Display] This field displays the finance sharing ratio of the bank. This field will be available only for <b>Mudaraba</b> product.                                                                                                                                         |
| Customer's Share                          | [Display] This field displays the finance sharing ratio of the customer This field will be available only for <b>Mudaraba</b> product.                                                                                                                                      |

| Field Name                        | Description                                                                                                                                                                       |
|-----------------------------------|-----------------------------------------------------------------------------------------------------------------------------------------------------------------------------------|
| Repayment Details                 |                                                                                                                                                                                   |
| Profit Rate                       | [Display] This field displays the profit rate applicable to the financed account.                                                                                                 |
| Finance<br>Repayment<br>Frequency | [Display] This field displays the repayment frequency of the financed amount.                                                                                                     |
| Total Amount to<br>be Paid        | Display] This field displays total amount to be repaid by the customer towards the Finance on closure. This amount includes all the installments as well as charges, if any.      |
| No of Installments                | [Display] This field displays the total number of installments paid till date.                                                                                                    |
| Installments Paid                 | [Display] This field displays the total number of installments paid till date.                                                                                                    |
| Remaining<br>Installments         | [Display] This field displays the number of installments remaining for payment of the loan account.                                                                               |
| Repayment Mode                    | [Display] This field displays financing repayment mode (ECS/ Cheque/Credit card).                                                                                                 |
| Total Amount to be Repaid         | [Display] This field displays total amount to be repaid by the customer towards the Finance on closure. This amount will include all the installments as well as charges, if any. |
| Purpose of<br>Financing           | [Display] This field displays the purpose of financing the amount.                                                                                                                |
| Staff Financing                   | [Display] This field displays the amount that has been disbursed as part of staff financing.                                                                                      |
|                                   | This field will be available for all Islamic products except the <b>Mudaraba</b> product.                                                                                         |

## **Advance Payment Details**

| Field Name                         | Description                                                                                                                            |
|------------------------------------|----------------------------------------------------------------------------------------------------------------------------------------|
| Field Name                         | Description                                                                                                                            |
| Advance Payment                    | [Display] This field displays the amount paid in advance. This field will be available only for <b>Mudaraba</b> product.               |
| Profit Rate For<br>Advance Payment | [Display] This field displays the profit rate for advance payment. This field will be available only for <b>Mudaraba</b> product.      |
| Disbursement Detail                | ls .                                                                                                                                   |
| Disbursed Amount                   | [Display] This field displays the amount of loan disbursed                                                                             |
| Disbursal Date                     | [Display] This field displays the date of disbursal of loan                                                                            |
| Disbursal Branch                   | [Display] This field displays the bank branch from which disbursal took place                                                          |
| Amount Financed                    | [Display] This field displays the total financed amount.                                                                               |
| Column Name                        | Description                                                                                                                            |
| Financing Schedule                 | Details                                                                                                                                |
| Installment No.                    | [Display] This column displays the serial number of the installment. The schedule lists all the installments in serial order.          |
| Due Date                           | [Display] This column displays the date on which the installment becomes payable. If paid after this date, it might attract a penalty. |
| Principal                          | [Display] This column displays the principal amount due on the due date.                                                               |

This column displays the profit component of the installment

This column displays any penalty or additional charges levied on

[Display]

amount.

[Display]

the financed account.

**Profit Amount** 

**Charge Amount** 

| Field Name                   | Description                                                                                       |
|------------------------------|---------------------------------------------------------------------------------------------------|
| Installment<br>Amount        | [Display] This column displays the total installment amount payable.                              |
| Unpaid Installment<br>Amount | [Display] This column displays the total unpaid installment amount from the total finance amount. |
| Status                       | [Display] This column displays the status of the financing.                                       |