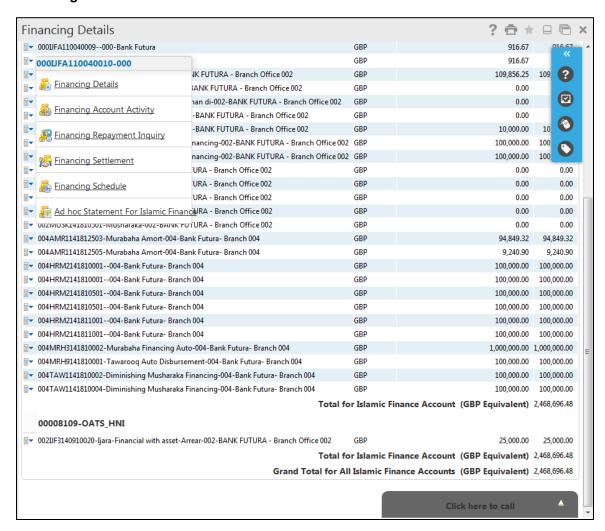

## 4. Financing Details

Using this option allows you to view the details of active and closed Islamic Finance accounts. You can view transactions such as Financing Repayment Inquiry, Financing Details, Financing Account Activity, and Financing Settlement from the Financing Details screen. You can view the details of individual financing account number by clicking the account number link.

#### Field description

| Field Name                                         | Description                                                                                                                                  |
|----------------------------------------------------|----------------------------------------------------------------------------------------------------------------------------------------------|
| Account<br>Description                             | [Display] This column displays the Finance Account number is predefined format (Account Number-Product Description-Branch Code-Branch Name). |
| Currency                                           | [Display] This column displays the base currency of the Financing account.                                                                   |
| Outstanding<br>Amount Financed                     | [Display] This field displays the total amount financed.                                                                                     |
| Base Currency<br>Equivalent                        | [Display] This field displays the total amount in base currency equivalent.                                                                  |
| Total Outstanding<br>Finance Amount                | [Display] This field displays total Outstanding Finance Amount for each customer                                                             |
| Grand Total for All<br>Islamic Finance<br>Accounts | [Display] This field displays total Outstanding Finance Amount for all Islamic Finance Accounts                                              |

2. Click the **Financing details** link on the pop up to view the individual Financing account details. The system displays the **Financing Details** screen.