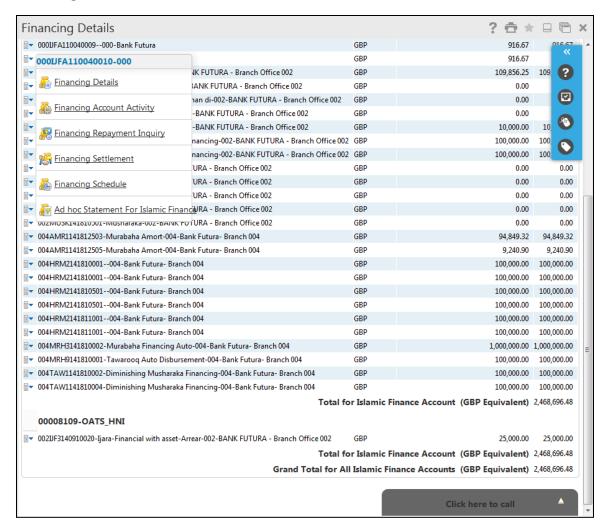

## 4. Financing Details

Using this option allows you to view the details of active and closed Islamic Finance accounts. You can view transactions such as Financing Repayment Inquiry, Financing Details, Financing Account Activity, and Financing Settlement from the Financing Details screen. You can view the details of individual financing account number by clicking the account number link.

2. Click the **Financing details** link on the pop up to view the individual Financing account details. The system displays the **Financing Details** screen.