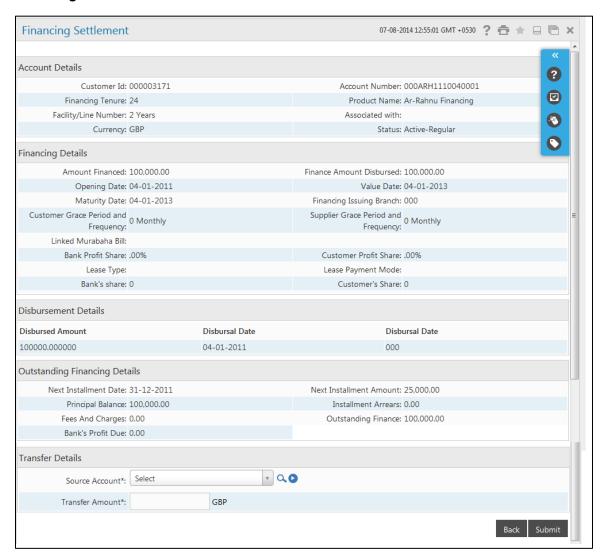

#### **Financing Settlement - Details**

| Field Name      | Description                                                 |
|-----------------|-------------------------------------------------------------|
| Account Details |                                                             |
| Customer Id     | [Display] This field displays the customer ID's mapped.     |
| Account Number  | [Display] This field displays the Financing Account number. |

| Field Name                                | Description                                                                                                                                                                 |
|-------------------------------------------|-----------------------------------------------------------------------------------------------------------------------------------------------------------------------------|
| Financing Tenure                          | [Display] This field displays the tenure of the financing or duration for which the financing amount is sanctioned. The financing tenure will be shown in years and months. |
| Product Name                              | [Display] This field displays the financing product name.                                                                                                                   |
| Facility/Line<br>Number                   | [Display] This field displays the Linkage Number of the collaterals linked to the loan                                                                                      |
| Associated with                           | [Display] This field displays the Type of trade instrument/ bill with which this loan is associated with and its contract number                                            |
| Currency                                  | [Display] This field displays the base currency of the financing account.                                                                                                   |
| Status                                    | [Display] This field displays the status of loan. The values are: Active - Regular Active - Overdue                                                                         |
| Financing Details                         |                                                                                                                                                                             |
| Amount Financed                           | [Display] This field displays the sanctioned financing amount.                                                                                                              |
| Finance Amount<br>Disbursed               | [Display] This field displays the finance amount disbursed till date.                                                                                                       |
| Opening Date                              | [Display] This field displays the opening date of the financing account.                                                                                                    |
| Maturity Date                             | [Display] This field displays the maturity date of the financing account.                                                                                                   |
| Financing Issuing<br>Branch               | [Display] This field displays the bank branch in which financing was issued                                                                                                 |
| Customer Grace<br>Period and<br>Frequency | [Display] This field will display customer grace period and frequency This field will be available only for <b>Mudaraba</b> product.                                        |

| Field Name                                | Description                                                                                                                                                                                                                                                                 |
|-------------------------------------------|-----------------------------------------------------------------------------------------------------------------------------------------------------------------------------------------------------------------------------------------------------------------------------|
| Supplier Grace<br>Period and<br>Frequency | [Display] This field will display supplier grace period and frequency This field will be available only for <b>Mudaraba</b> product.                                                                                                                                        |
| Linked Murabaha<br>Bill                   | [Display] This field displays the bill reference number associated with Murabaha finance contract.                                                                                                                                                                          |
| Bank Profit Share                         | [Display] This field displays the bank profit share (percentage) details i.e. It will specify the percentage of profit that the bank will get in case of a profitable return on the Mudaraba account. This field will be available only for <b>Mudaraba</b> product.        |
| Customer Profit<br>Share                  | [Display] This field displays the customer profit share (percentage) details i.e. It will specify the percentage of profit that the customer will get in case of a profitable return on the Mudaraba account This field will be available only for <b>Mudaraba</b> product. |
| Lease Type                                | [Display] This field displays the type of the lease. This field will be displayed when the selected account is opened under IJARAHA or TAWAROOQ product.                                                                                                                    |
| Lease Payment<br>Mode                     | [Display] This field displays the type of payment mode opted This field will be displayed when the selected account is opened under IJARAHA or TAWAROOQ product.                                                                                                            |
| Bank's Share                              | [Display] This field displays the finance sharing ratio of the bank. This field will be available only for <b>Mudaraba</b> product.                                                                                                                                         |
| Customer's Share                          | [Display] This field displays the finance sharing ratio of the customer This field will be available only for <b>Mudaraba</b> product.                                                                                                                                      |
| Repayment Details                         |                                                                                                                                                                                                                                                                             |
| Profit Rate                               | [Display] This field displays the profit rate applicable to the financed account.                                                                                                                                                                                           |

| Field Name                        | Description                                                                                                                                                                            |
|-----------------------------------|----------------------------------------------------------------------------------------------------------------------------------------------------------------------------------------|
| Finance<br>Repayment<br>Frequency | [Display] This field displays the repayment frequency of the financed amount.                                                                                                          |
| Total Amount to<br>be Paid        | Display] This field displays total amount to be repaid by the customer towards the Finance on closure. This amount includes all the installments as well as charges, if any.           |
| No of Installments                | [Display] This field displays the total number of installments paid till date.                                                                                                         |
| Installments Paid                 | [Display] This field displays the total number of installments paid till date.                                                                                                         |
| Remaining<br>Installments         | [Display] This field displays the number of installments remaining for payment of the loan account.                                                                                    |
| Repayment Mode                    | [Display] This field displays financing repayment mode (ECS/ Cheque/Credit card).                                                                                                      |
| Total Amount to be Repaid         | [Display] This field displays total amount to be repaid by the customer towards the Finance on closure. This amount will include all the installments as well as charges, if any.      |
| Purpose of<br>Financing           | [Display] This field displays the purpose of financing the amount.                                                                                                                     |
| Staff Financing                   | [Display] This field displays the amount that has been disbursed as part of staff financing. This field will be available for all Islamic products except the <b>Mudaraba</b> product. |

# **Advance Payment Details**

| Advance Payment                    | [Display]                                                      |
|------------------------------------|----------------------------------------------------------------|
|                                    | This field displays the amount paid in advance.                |
|                                    | This field will be available only for <b>Mudaraba</b> product. |
| Profit Rate For<br>Advance Payment | [Display]                                                      |
|                                    | This field displays the profit rate for advance payment.       |
|                                    | This field will be available only for <b>Mudaraba</b> product. |

Field Name Description

**Disbursement Details** 

**Disbursed Amount** [Display]

This field displays the amount of loan disbursed

Disbursal Date [Display]

This field displays the date of disbursal of loan

Disbursal Branch [Display]

This field displays the bank branch from which disbursal took

olace

**Outstanding Financing Details** 

Next Installment

Date

[Display]

This field displays the due date of the next installment.

Next Installment

Amount

[Display]

This field displays the next installment amount.

Principal Balance [Display]

This field displays the outstanding principle balance on the loan

account as on date.

Installment

**Arrears** 

[Display]

This field displays the unpaid installment amount.

Fees And Charges [Display]

This field displays the fees and service charges applied on the

financing account.

Outstanding

[Display]

**Finance** 

This field displays the outstanding finance amount to be paid.

Bank's Profit Due Display]

This field displays the outstanding profit to be repaid.

Source Account [Mandatory, Drop-Down]

Select the appropriate account from the drop-down list. The account should have the necessary funds for debit and transfer to

the finance account.

Click the **1** button. The system will automatically fetch and display the available balance for the selected source account.

| Field Name      | Description                                                                                                                                                       |
|-----------------|-------------------------------------------------------------------------------------------------------------------------------------------------------------------|
| Transfer Amount | [Mandatory, Numeric, 15]                                                                                                                                          |
|                 | Type the amount that is to be transferred from the source account to the finance account. This is the amount that will get reduced from the principal of finance. |